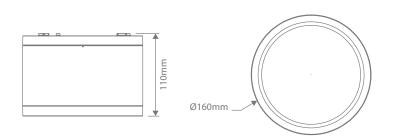

# LED Surface Mounted Downlight

### Specification Features

Input Voltage: 240V Power (W): 35 IP rating (IP): IP65\*\*

Lumens (lm): Warm White 3000K - 3000lm

Neutral White 4000K - 3200lm

White 5700K - 3100lm

LED type: SMD

CCT: 3000K - 4000K - 5700K (Switchable)