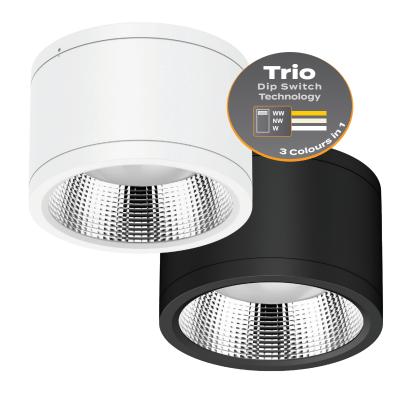

# LED Surface Mounted Downlight

Now with TRIO, the added option of changing the colour temperature output of the downlight with a dip switch at the back of the fitting.

### Specification Features

Input Voltage: 240V Power (W): 35 IP rating (IP): IP65\*\*

Lumens (lm): Warm White 3000K - 3000lm

Neutral White 4000K - 3200lm

White 5700K - 3100lm

LED type: SMD

CCT: 3000K - 4000K - 5700K (Switchable)